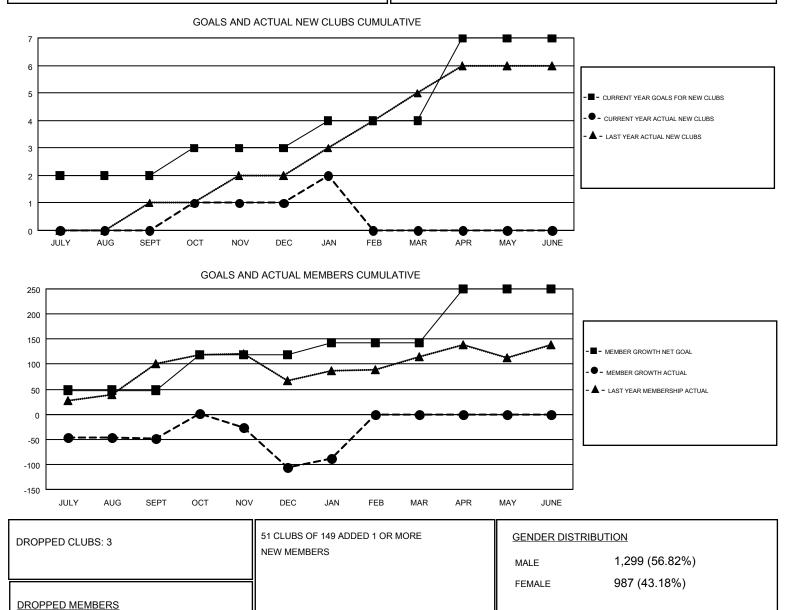

## GMT: RASHMI KOOVERJEE

| GMT CA 6-Afr |
|--------------|

| Clubs                 |               |           |               | Members               |                           |                         |                                                    |
|-----------------------|---------------|-----------|---------------|-----------------------|---------------------------|-------------------------|----------------------------------------------------|
| RESULTS FOR 2017-2018 |               |           |               | RESULTS FOR 2017-2018 |                           |                         |                                                    |
| QUARTER               | NEW CLUB GOAL | NEW CLUBS | DROPPED CLUBS | QUARTER               | MEMBER GROWTH NET<br>GOAL | MEMBER GROWTH<br>ACTUAL | DROPPED<br>MEMBERS ACTUAL<br>(including transfers) |
| JULY/AUG/SEPT         | 2             | 0         | 1             | JULY/AUG/SEPT         | 48                        | 60                      | 100                                                |
| OCT/NOV/DEC           | 1             | 1         | 2             | OCT/NOV/DEC           | 70                        | 103                     | 155                                                |
| JAN/FEB/MAR           | 1             | 1         | 0             | JAN/FEB/MAR           | 24                        | 54                      | 27                                                 |
| APR/MAY/JUNE          | 3             | 0         | 0             | APR/MAY/JUNE          | 108                       | 0                       | 0                                                  |